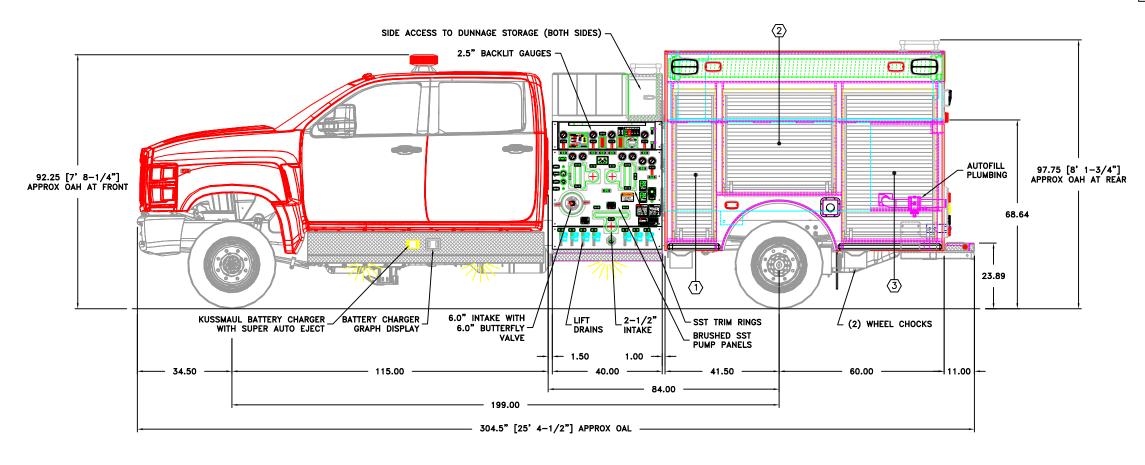

CHASSIS

| MODEL<br>INTERNATIONAL | GVW 23,000 LBS       |                  |
|------------------------|----------------------|------------------|
| CV515 CREW CAB         | FRONT AXLE 7,500     | REAR AXLE 15,500 |
| 4X4                    | C/A <b>84"</b>       | WB 199"          |
|                        | ENG. TYPE INTERNATIO | NAL 6.6L         |
| DUMP TOP DOLLO 41      |                      | 405              |

## TANK SIZE\TYPE 400 GAL WATER 25 GAL FOAM \ POLY COMPARTMENTS

| ○ MARK | SIZE   |   |        | DOOR SIZE |        |        |   |        |
|--------|--------|---|--------|-----------|--------|--------|---|--------|
| 1      | 15.25W | X | 55.00H | X         | 20.50D | 15.25W | X | 53.00H |
| 2      | 40.50W | X | 38.00H | X         | 20.50D | 40.50W | X | 36.00H |
| 3      | 33.75W | X | 55.00H | x         | 20.50D | 33.75W | x | 53.00H |
|        |        |   |        |           |        |        |   |        |
|        |        |   |        |           |        |        |   |        |
|        |        |   |        |           |        |        |   |        |
|        |        |   |        |           |        |        |   |        |