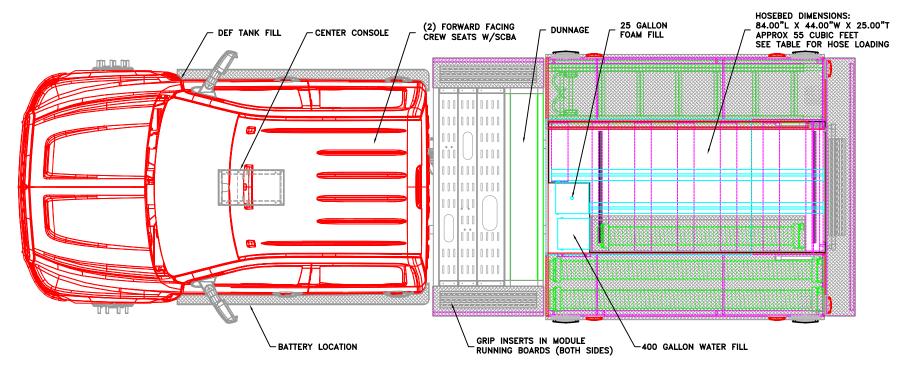

HOSE BED CAPACITIES: 2750 FT OF 2.0" HOSE 2050 FT OF 2.5" HOSE 1800 FT OF 3.0" HOSE 1100 FT OF 5.0" HOSE