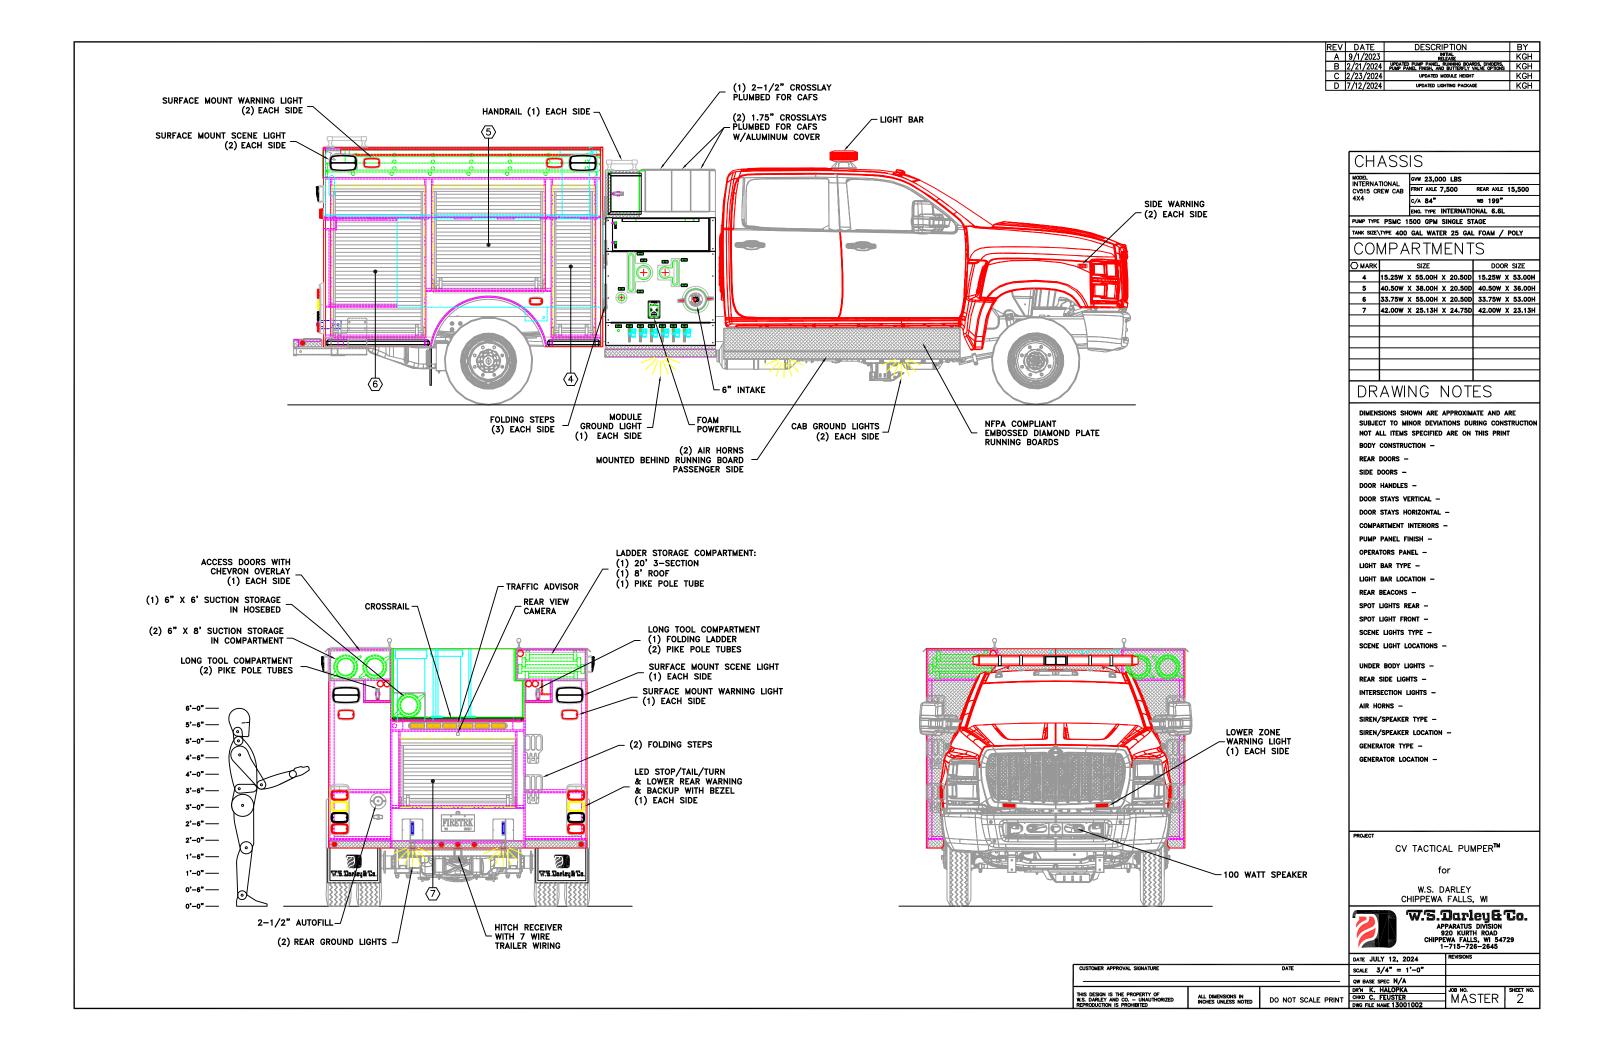

CHASSIS

| MODEL<br>INTERNATIONAL | GVW 23,000 LBS       |                  |
|------------------------|----------------------|------------------|
| CV515 CREW CAB         | FRONT AXLE 7,500     | REAR AXLE 15,500 |
| 4X4                    | C/A <b>84"</b>       | WB 199"          |
|                        | ENG. TYPE INTERNATIO | NAL 6.6L         |
| DUMP TOP DOLLO 41      |                      | 405              |

## TANK SIZE\TYPE 400 GAL WATER 25 GAL FOAM \ POLY COMPARTMENTS

| ○ MARK | SIZE   |   |        | DOOR SIZE |        |        |   |        |
|--------|--------|---|--------|-----------|--------|--------|---|--------|
| 1      | 15.25W | X | 55.00H | X         | 20.50D | 15.25W | X | 53.00H |
| 2      | 40.50W | X | 38.00H | X         | 20.50D | 40.50W | X | 36.00H |
| 3      | 33.75W | X | 55.00H | x         | 20.50D | 33.75W | x | 53.00H |
|        |        |   |        |           |        |        |   |        |
|        |        |   |        |           |        |        |   |        |
|        |        |   |        |           |        |        |   |        |
|        |        |   |        |           |        |        |   |        |

CV TACTICAL PUMPER™

REVISIONS

W.S. DARLEY CHIPPEWA FALLS, WI

W.S.Darley & Co.

APPARATUS DIVISION
920 KURTH ROAD
CHIPPEWA FALLS, WISCONSIN 54729
1-715-726-2645

|     | DAIE JULT 12, 2024     |         |           |
|-----|------------------------|---------|-----------|
| ATE | SCALE 3/4" = 1'-0"     |         |           |
|     | QW BASE SPEC           |         |           |
| ATE | DR'N K. HALOPKA        | JOB NO. | SHEET NO. |
| ··· | CHKD C. FEUSTER        | MASTER  | l 1 l     |
|     | DWO DUE NAME 1 7001000 |         |           |