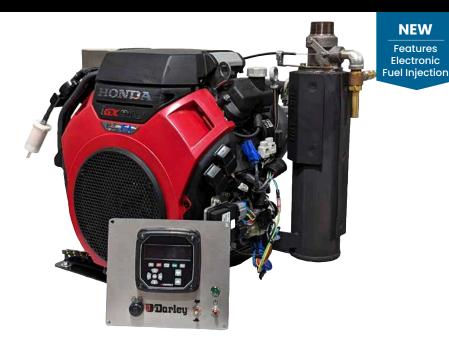

# 1-1/2AGE 25H EFI

Portable Gasoline-Powered Pump

#### Engine

 Honda IGX 800: Electronic fuel injection, electric STR governor, drive-by-wire control, 4 cycle, 25 hp, V-twin, OHV, 6 gal. fuel tank, replaceable oil filter, 38.5 cu. in. displacement, 12 volt starter, 20 amp regulated alternator, hose and adapter

#### **Features**

- · Electronic fuel injection
- · Digital displays
- Aluminum alloy casing and discharge valve
- · Discharge valve
- Sulfuric anodized aluminum alloy gear case and engine adapter
- · Bronze impeller and wear ring
- Stainless steel impeller shaft
- Mechanical seal
- · Built-in discharge check valve
- Adjustable discharge valve
- 2" NPT suction
- 2-1<sup>1</sup>/<sub>2</sub>" NPT discharge

#### **Options**

- Dual remote control panels
- Adapters, gauge, battery and caps