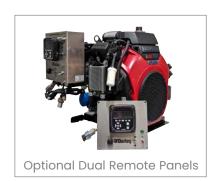

#### **Options**

- Dual remote control panels
- Adapters, gauge, battery and caps