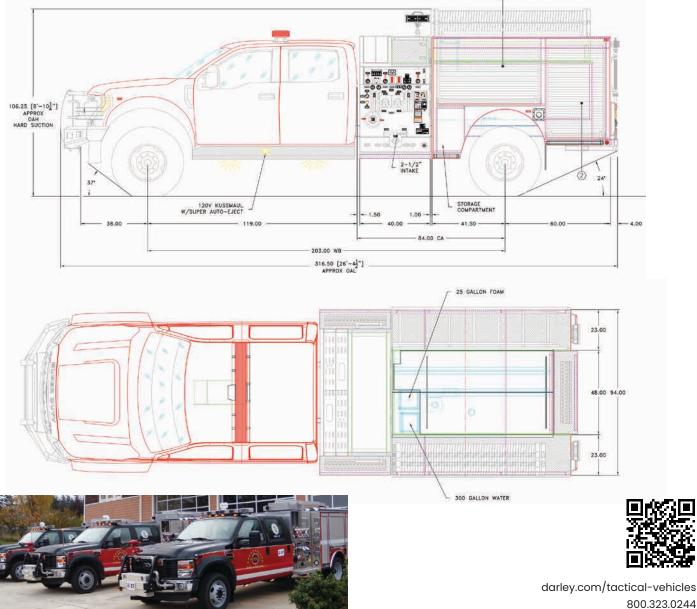

## Tactical Pumper™ Body Configurations

Maximize Compartment Functionality and Performance of Your Super Single Tire & Wheel Package

### **Tactical Pumper™**

The Darley Tactical Pumper<sup>™</sup> is available in multiple configurations. The Super Single Body, shown below, is specifically designed to maximize functionality of compartment space and performance of the Super Single Tire & Wheel Package.