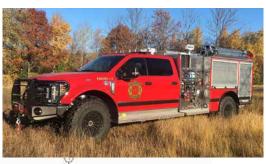

## Tactical Pumper™ Body Configurations

Maximize Compartment Functionality and Performance of Your Super Single Tire & Wheel Package

### **Tactical Pumper™**

The Darley Tactical Pumper<sup>™</sup> is available in multiple configurations. The Super Single Body, shown below, is specifically designed to maximize functionality of compartment space and performance of the Super Single Tire & Wheel Package.