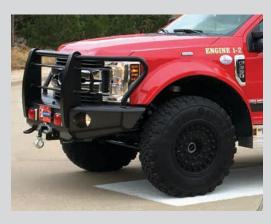

## **Super Single Tire & Wheel Package**

Add an Additional 6" of Ground Clearance to Your Tactical Pumper™

The Darley Super Single Tire & Wheel Package includes 335/80R20 Continental MPT81 tires on DOT rated wheels with bead locks and special gearing to get the most power to the ground through all speed ranges. A 2" suspension lift is also provided both front and rear. This lift, along with the taller 40" tires will gain you an additional 6" of ground clearance under your Darley Tactical Pumper™. Contact Darley for a full set of specifications or to schedule a demonstration.