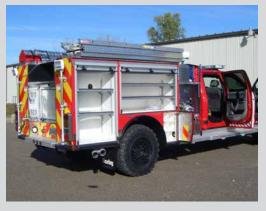

## Tactical Pumper™ Body Configurations

Maximize Compartment Functionality and Performance of Your Super Single Tire & Wheel Package

### **Tactical Pumper™**

The Darley Tactical Pumper<sup>™</sup> is available in multiple configurations. The Super Single Body, shown below, is specifically designed to maximize functionality of compartment space and performance of the Super Single Tire & Wheel Package.