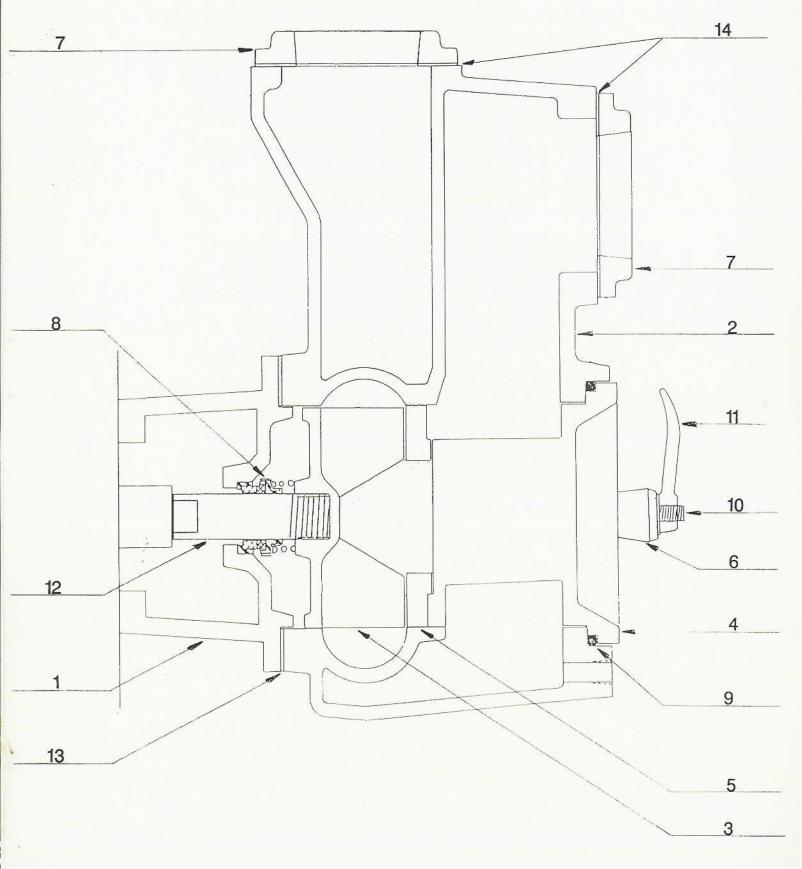

## T24 - T36 ENGINE DRIVEN TRASH-FLO PUMP

| ITEM<br>NUMBER | PART<br>NUMBER | QTY | DESCRIPTION              | REMARKS                    |
|----------------|----------------|-----|--------------------------|----------------------------|
| 1              | C413           | 1   | Support bracket          |                            |
| 2              | C541           | 1   | Pump case                |                            |
| 3              | C542           | 1   | Impeller                 |                            |
| 4              | C544A          | 1   | Clean out                |                            |
| 5              | C545           | 1   | Wear plate               |                            |
| 6              | C546           | 1   | Clean out handle         |                            |
| Not shown      | C129           | 1   | 2" NPT inlet flange      | T24                        |
| Not shown      | C129-1         | 1   | 2" NPT outlet flange     | optionalT24                |
| Not shown      | C130           | 1   | 2" NPT discharge tee     | standardT24                |
| 7              | C149           | 1   | 3" NPT inlet flange      | T36                        |
| Not shown      | C149-1         | 1   | 3" NPT outlet flange     | optionalT36                |
| Not shown      | C157           | 1   | 3" NPT discharge tee     | standardT36                |
| 8              | A125V          | 1   | Viton seal kit           |                            |
| 9              | B152           | 1   | O-ring                   |                            |
| 10             | B215           | 2   | 3/8-16 x 3 3/4 stud bolt |                            |
| 11             | B216           | 2   | 3/8-16 handle nut        |                            |
| Not shown      | D342           | 2   | 3" x 3" coupling nipple  |                            |
| 12             | D343           | 1   | Shaft extension          | Not used on certain models |
|                | F G THÀ LÀ H   |     | (5/8-18 to 1"-14 thread) |                            |
| Not shown      | D346           | 1   | Tubular roll cage        |                            |
| 13             | D1002          | 1-3 | Case gasket              |                            |
| 14             | D1013          | 2   | Flange gasket            |                            |