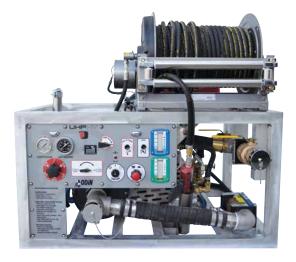

# **UHP-HV® GASOLINE**

**ULTRA HIGH PRESSURE - HIGH VOLUME** 

**ENGINE** 

• Vanguard: 23 HP gasoline engine

## **HIGH VOLUME PUMP**

• Darley 2BE: Single stage, centrifugal pump, mechanical seal

# **HIGH PRESSURE PUMP**

CAT 7CP: Belt-driven, plunger pump, foam injection capable

#### **DIMENSIONS & WEIGHT**

- 46"W x 24<sup>1</sup>/<sub>2</sub>"H x 32"D, 569 lbs. (258 kg)
- Reel Height: 42<sup>1</sup>/<sub>2</sub>"

## STANDARD FEATURES

- CAT 7CP high pressure piston pump with foam injection
- High pressure pump belt drive system
- High volume Darley 2BE pump
- Bronze impeller and seal rings
- Keyed impeller and shaft
- Oversized bearing for longer life
- Exhaust primer
- Industrial strength lightweight aluminum frame
- All stainless plumbing
- Electric rewind Hannay Reel with 200' of 1/2" hose, full capture leads
- Dual pressure spray gun