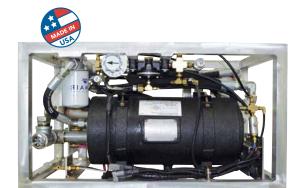

## **DESCRIPTION**

New PTO frame with 20% space savings. Pre-plumbed module and engineered air-end package converts new or existing apparatus into CAFS capable. Available in 150 and 200 cfm.

## **DIMENSIONS & WEIGHT**

• Module Only: 36"L x 19"W x 20"H, Contact ODIN for compressor size

## STANDARD FEATURES

- Control Panel: Custom LED screen with full instrumentals and high temperature warning light
- Air Compressor: Rotary screw air compressor
- Easy hose connection bulkhead with hassle-free installation
- ODIN AutoBalance™ valve
- Master air check valve
- Remote air intake filter kit
- Kits and other optional equipment available upon request