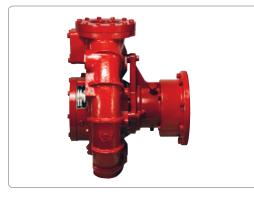

#### DESCRIPTION

Darley offers bronze pumps with 316 stainless shaft for marine applications.

## **STANDARD FEATURES**

- Vertically split, cast iron bronze fitted pump casing •
- Impellers opposed design to eliminate end thrust
- Broached impeller (not keyed) for longer life •
- Oversized, deep groove radial type bearings for longer life •
- 10 tooth splined shaft for durability •
- 4" NPT discharge
- 5" or 6" weld flange suction
- Uses standard SAE engine adapter •