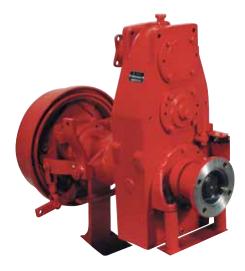

## KDM-HD-PTO

300 HP SPLIT SHAFT PTO, TORQUE RATING UP TO 19,300 FT. LBS.

## **DIMENSIONS & WEIGHT**

• 28"L x 9"W x 22"H, 225 lbs. (102 kg)

## **APPLICATIONS**

- Drives rear mounted pumps
- Driveline for foam, generator, and hydraulic systems
- Pumper

## **STANDARD FEATURES**

- 2¹/₂" shaft
- Complete mounting kit and lock-on universal joint for front and rear shafts
- Air shift
- 1410 companion flange on output shaft
- Opposite engine rotation gear ratio: 0.93 to 1 thru 1.20 to 1
- Engine rotation gear ratio: 1:62 to 1 thru 3.19 to 1