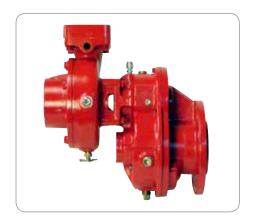

## KDM-HD-PTO

300 HP SPLIT SHAFT PTO, TORQUE RATING UP TO 19,300 FT. LBS.

## **STANDARD FEATURES**

- 2¹/₂" shaft
- Complete mounting kit and lock-on universal joint for front and rear shafts
- Air shift
- 1410 companion flange on output shaft
- Opposite engine rotation gear ratio: 0.93 to 1 thru 1.20 to 1
- Engine rotation gear ratio: 1:62 to 1 thru 3.19 to 1