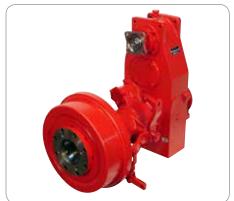

## KDM-HD-PTO

300 HP SPLIT SHAFT PTO, TORQUE RATING UP TO 19,300 FT. LBS.

## **STANDARD FEATURES**

- 2¹/₂" shaft
- Complete mounting kit and lock-on universal joint for front and rear shafts
- Air shift
- 1410 companion flange on output shaft
- Opposite engine rotation gear ratio: 0.93 to 1 thru 1.20 to 1
- Engine rotation gear ratio: 1:62 to 1 thru 3.19 to 1