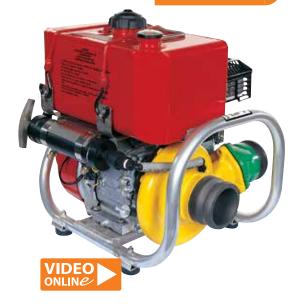

## 2BE 6.5H CGP6 PUMP

MEDIUM PRESSURE, HIGH VOLUME, DIRECT DRIVE, ENGINE MOUNTED

CHOICE OF THE U.S. COAST GUARD

**U.S. COAST GUARD P6** 

• NSN: 4320-01-470-5515

**ENGINE** 

 Honda GX200: Air-cooled 4 stroke OHV, single cylinder, 6.5 HP, recoil rope start back-up

**DIMENSIONS & WEIGHT** 

• 18"L x 16"W x 19"H, 49 lbs. (22 kg)

**APPLICATIONS** 

• Dewatering, light duty brush truck, transfer and supply

## **STANDARD FEATURES**

- Air cooled 4 stroke OHV
- Single cylinder
- Horizontal shaft
- 6.5 hp (4.8kW 3,600 rpm) max
- Torque 1.35kg-m/2,500
- Transitioned pointless ignition system
- Recoil starting system
- Fuel tank capacity 6 qt.
- Dual silent air cleaner
- 2011 Carb and EPA Compliant
- 3" cam lock suction
- 3" cam lock discharge