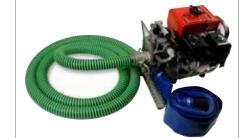

## PORTABLE DAMAGE CONTROL CGP1 PUMP

HIGH VOLUME, DIRECT DRIVE, ENGINE MOUNTED

CHOICE OF THE U.S. COAST GUARD

- NSN: 4320-01-HS2-3093
- Product Model # CGP1B-GX120

**ENGINE** 

• Honda: GX120, 4 hp

**DIMENSIONS & WEIGHT** 

- 18"W x 14"D x 18"H, 50 lbs. (23 kg)
- Pump, hose and fuel tanks shipped in A528 drum

**APPLICATIONS** 

Dewatering, transfer and supply

**STANDARD FEATURES** 

- 15' suction hose with strainer
- 20' discharge hose with check valve
- 2" suction port
- 3" discharge port
- Cradle pump base
- Manual diaphragm priming pump

**OPTIONS** 

Hose accessory kit

**PERFORMANCE** 

120 gpm (454 L/M) @ 5' suction lift