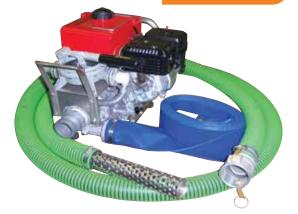

## PORTABLE DAMAGE CONTROL CGP1 PUMP

HIGH VOLUME, DIRECT DRIVE, ENGINE MOUNTED

CHOICE OF THE U.S. COAST GUARD

- NSN: 4320-01-HS2-3093
- Product Model # CGP1B-GX120

**ENGINE** 

• Honda: GX120, 4 hp

**DIMENSIONS & WEIGHT** 

- 18"W x 14"D x 18"H, 50 lbs. (23 kg)
- Pump, hose and fuel tanks shipped in A528 drum

**APPLICATIONS** 

Dewatering, transfer and supply

**STANDARD FEATURES** 

- 15' suction hose with strainer
- 20' discharge hose with check valve
- 2" suction port
- 3" discharge port
- Cradle pump base
- Manual diaphragm priming pump

**OPTIONS** 

Hose accessory kit

**PERFORMANCE** 

120 gpm (454 L/M) @ 5' suction lift