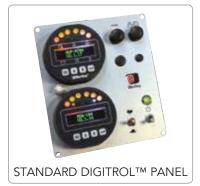

## **PERFORMANCE**

390 gpm (1476 L/M) @ 20 psi (1.4 bar) 300 gpm (1135 L/M) @ 80 psi (5.5 bar) 200 gpm (757 L/M) @ 115 psi (7.9 bar)

OPTIONAL INTEGRAL PRESSURE GOVERNOR AND LOSS OF WATER PROTECTION AVAILABLE ON PANELS