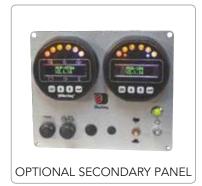

## **PERFORMANCE**

390 gpm (1476 L/M) @ 20 psi (1.4 bar) 300 gpm (1135 L/M) @ 80 psi (5.5 bar) 200 gpm (757 L/M) @ 115 psi (7.9 bar)

OPTIONAL INTEGRAL PRESSURE GOVERNOR AND LOSS OF WATER PROTECTION AVAILABLE ON PANELS