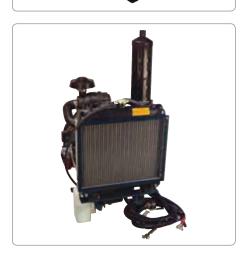

# 2BE 24K WITH DigiTrol™ PANEL

MEDIUM PRESSURE, HIGH VOLUME, GEAR DRIVEN, ENGINE MOUNTED

 Kubota D902 Diesel: 24 HP, 3600 RPM, liquid cooled, 12 volt starter, 40 amp alternator, fuel and oil pump filters

## **DIMENSIONS & WEIGHT**

• 35" L x 23.3"W x 26.3"H (40" w/exhaust) 386 lbs. (175 kg)

#### **STANDARD FEATURES**

- Aluminum alloy casing and discharge valve
- Aluminum alloy gear case and engine adapter
- Bronze impeller and wear rings
- Stainless steel impeller shaft
- Mechanical seal
- Heat treated alloy steel helical gears
- Ball bearing construction
- 3" NPT suction
- 2-1<sup>1</sup>/<sub>2</sub>" NPT or 1-2<sup>1</sup>/<sub>2</sub>" NPT discharges