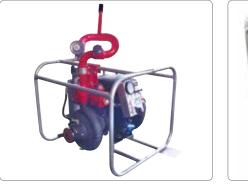

# **DIMENSIONS & WEIGHT**

• 24"L x 27"W x 22"H, 190 lbs. (86 kg)

#### **APPLICATIONS**

• Booster tank fill, multiple hand lines, wildland/attack fire suppression