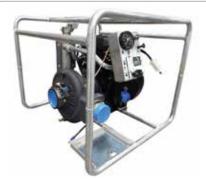

# **DIMENSIONS & WEIGHT**

• 24"L x 27"W x 22"H, 190 lbs. (86 kg)

#### **APPLICATIONS**

• Booster tank fill, multiple hand lines, wildland/attack fire suppression