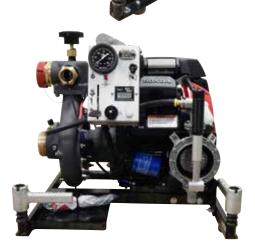

### ENGINE

Honda GX 630: 4 cycle, 21 HP, V-twin, OHV, replaceable oil filter, 38.5 cu. in. displacement, 12-volt starter, 20 amp regulated alternator, 6 gal. fuel tank, hose and adapter

## **STANDARD FEATURES**

- 316 stainless shaft and fittings
- High performance ceramic coating on exhaust
- Imron painted engine

#### **OPTIONS**

PERFORMANCE

• Adapters, gauge, battery and caps

380 gpm (1438 L/M) @ 25 psi (1.7 bar) 150 gpm (568 L/M) @ 115 psi (7.9 bar) 100 gpm (378 L/M) @ 135 psi (9.3 bar)