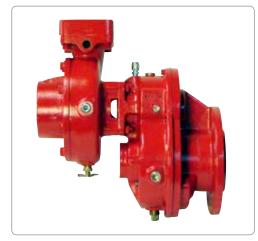

# PTO 2-1/2AGD

## SINGLE STAGE, CENTRIFUGAL, DIRECT PTO MOUNTED, GEAR DRIVEN

• 12"L x 9"W x 14"H, 50 lbs. (23 kg)

#### **STANDARD FEATURES**

**DIMENSIONS & WEIGHT** 

- Aluminum alloy casing
- Aluminum alloy gear case
- Bronze impeller and wear rings
- Stainless steel impeller shaft
- Heat treated alloy steel helical gears
- Ball bearing construction
- Adapters for direct mount
- Mechanical seal
- 2<sup>1</sup>/<sub>2</sub>" NPT suction
- 2<sup>1</sup>/<sub>2</sub>" NPT discharge