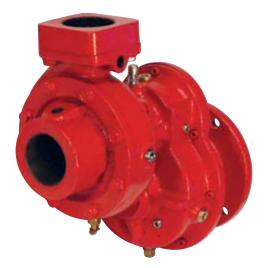

# PTO 2-1/2AGD

## SINGLE STAGE, CENTRIFUGAL, DIRECT PTO MOUNTED, GEAR DRIVEN

• 12"L x 9"W x 14"H, 50 lbs. (23 kg)

#### **STANDARD FEATURES**

**DIMENSIONS & WEIGHT** 

- Aluminum alloy casing
- Aluminum alloy gear case
- Bronze impeller and wear rings
- Stainless steel impeller shaft
- Heat treated alloy steel helical gears
- Ball bearing construction
- Adapters for direct mount
- Mechanical seal
- 2<sup>1</sup>/<sub>2</sub>" NPT suction
- 2<sup>1</sup>/<sub>2</sub>" NPT discharge