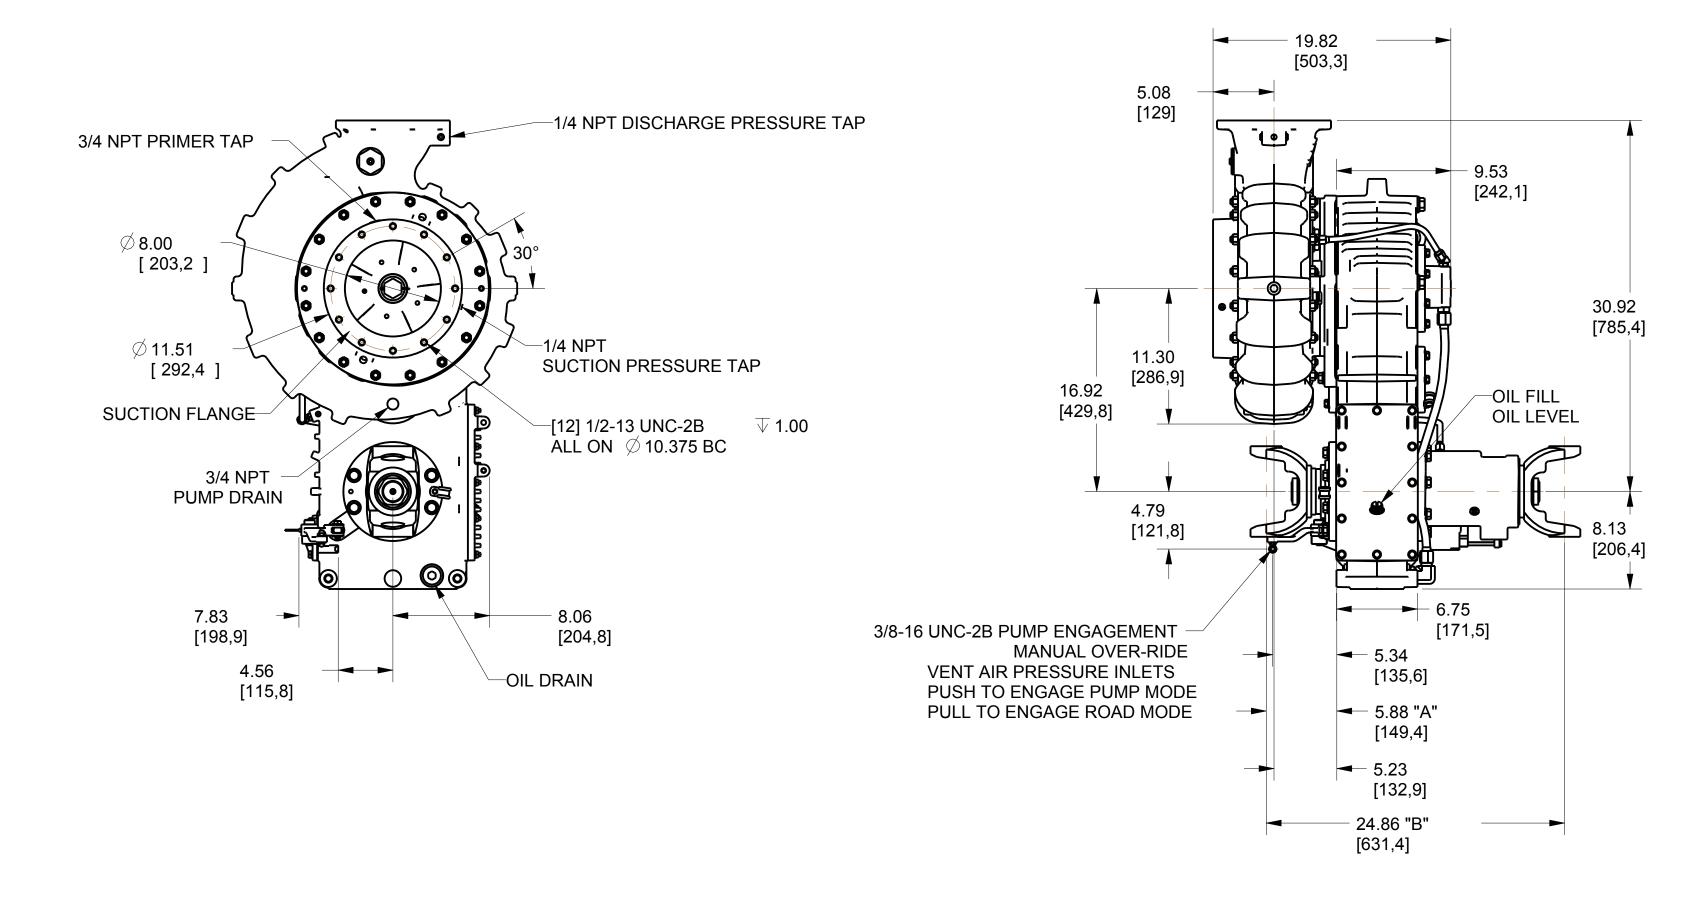

## VIEW FROM THE PUMP TO THE ENGINE

|                                                                   |                                          |                        |              | MODEL N                         | NAME                                                | MDL CREATED  | SHEET |
|-------------------------------------------------------------------|------------------------------------------|------------------------|--------------|---------------------------------|-----------------------------------------------------|--------------|-------|
|                                                                   |                                          | _                      |              |                                 | DZD0016 21NOV2012 1/1 D                             |              |       |
| REMOVE SHARP EDGES                                                | INCH<br>[MILLIMETER]                     | THIRD ANGLE PROJECTION | OLD PART NO. | TOLERANCE<br>EXCEPT<br>AS NOTED | W.S. Darle & Co.<br>ITASCA, IL - CHIPPEWA FALLS, WI |              |       |
| MATERIAL DESCRIPTION:                                             |                                          | MATERIAL NO.           | PATTERN NO.  | .00 ±.03                        | DWG - DIMENSION NO FLANGES                          | PUMP FORWARD |       |
|                                                                   |                                          | _                      | _            | DR'N WAH                        | DATE 21NOV2                                         | 2012         |       |
| THIS DESIGN IS THE PROPERTY OF<br>W.S. DARLEY AND CO UNAUTHORIZED | ALL DIMENSIONS IN<br>INCHES UNLESS NOTED | DO NOT SC              | ALE PRINT    | CHKD -                          | DATE Z INOVZ                                        |              | 00016 |

VIEW FROM THE ENGINE TO THE PUMP