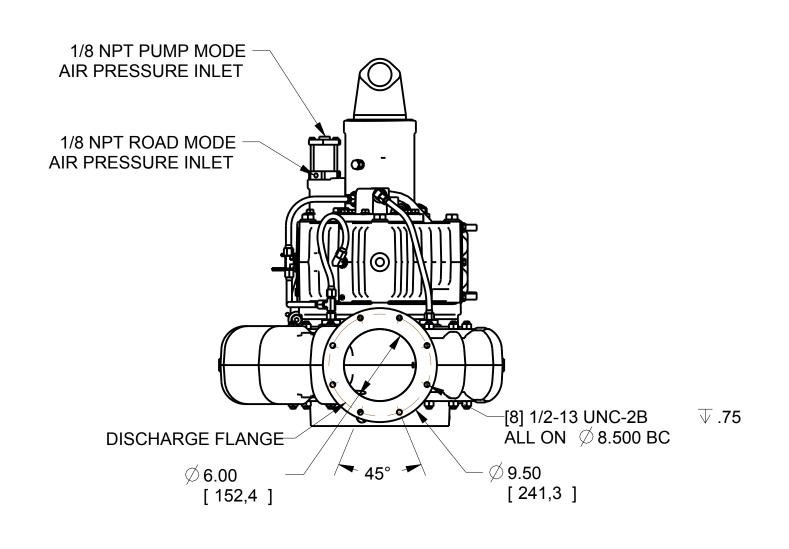

REFERENCE NOTES: 1) WEIGHT = 715 LB.

## VIEW FROM THE PUMP TO THE ENGINE

|                                                                   |                                          |                        |              | MODEL N                         | NAME                                                | MDL CREATED  | SHEET |
|-------------------------------------------------------------------|------------------------------------------|------------------------|--------------|---------------------------------|-----------------------------------------------------|--------------|-------|
|                                                                   |                                          | _                      |              |                                 | DZD0016 21NOV2012 1/1 D                             |              |       |
| REMOVE SHARP EDGES                                                | INCH<br>[MILLIMETER]                     | THIRD ANGLE PROJECTION | OLD PART NO. | TOLERANCE<br>EXCEPT<br>AS NOTED | W.S. Darle & Co.<br>ITASCA, IL - CHIPPEWA FALLS, WI |              |       |
| MATERIAL DESCRIPTION:                                             |                                          | MATERIAL NO.           | PATTERN NO.  | .00 ±.03                        | DWG - DIMENSION NO FLANGES                          | PUMP FORWARD |       |
|                                                                   |                                          | _                      | _            | DR'N WAH                        | DATE 21NOV2                                         | 2012         |       |
| THIS DESIGN IS THE PROPERTY OF<br>W.S. DARLEY AND CO UNAUTHORIZED | ALL DIMENSIONS IN<br>INCHES UNLESS NOTED | DO NOT SC              | ALE PRINT    | CHKD -                          | DATE Z INOVZ                                        |              | 00016 |