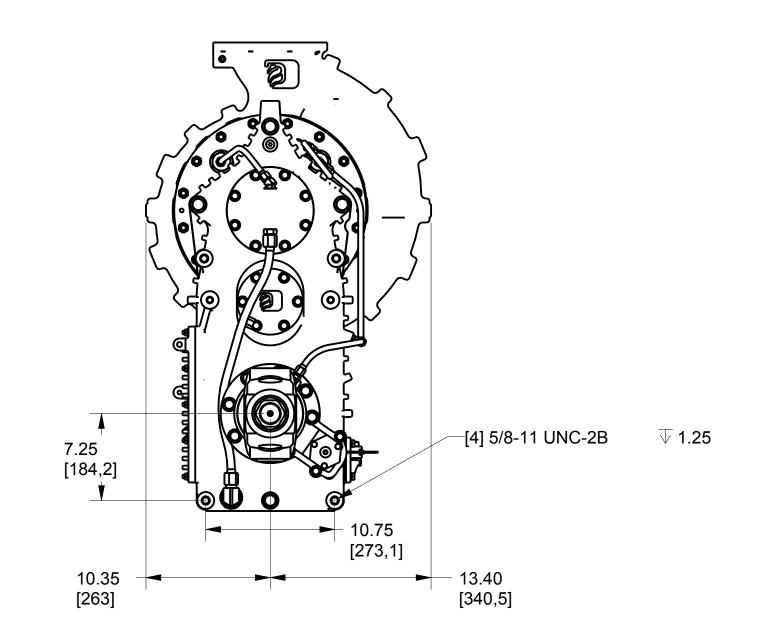

REVISIONS

LTR DESCRIPTION DATE CHG NO. APPR'E





| YOKE<br>SERIES | Α            | В             |
|----------------|--------------|---------------|
| 1550           | 5.75 [146.1] | 24.60 [624.8] |
| 1610           | 6.12 [155.4] | 25.34 [643.6] |
| 1710           | 5.63 [143.0] | 24.36 [618.7] |
| 1760           | 6.00 [152.4] | 25.10 [637.5] |
| 1810 (SHOWN)   | 5.88 [149.4] | 24.86 [631.4] |

REFERENCE NOTES: 1) WEIGHT = 715 LB.





## VIEW FROM THE PUMP TO THE ENGINE

|                                                                   |                                          |                        |              | MODEL N                         | NAME                                                | MDL CREATED  | SHEET |
|-------------------------------------------------------------------|------------------------------------------|------------------------|--------------|---------------------------------|-----------------------------------------------------|--------------|-------|
|                                                                   |                                          | _                      |              |                                 | DZD0016 21NOV2012 1/1 D