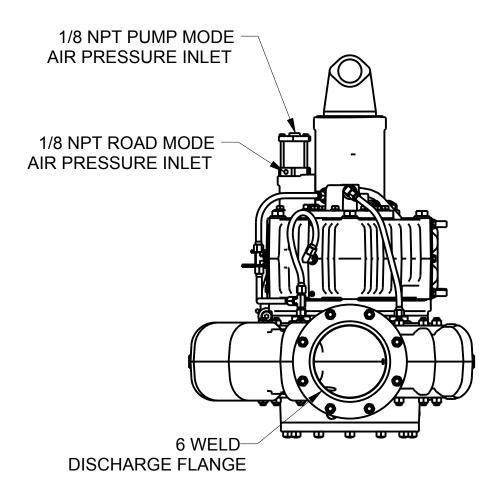

## VIEW FROM THE ENGINE TO THE PUMP

REMOVE SHA

| REVISIONS |             |      |         |        |  |  |
|-----------|-------------|------|---------|--------|--|--|
| LTR       | DESCRIPTION | DATE | CHG NO. | APPR'D |  |  |
|           |             |      |         |        |  |  |
|           |             |      |         |        |  |  |