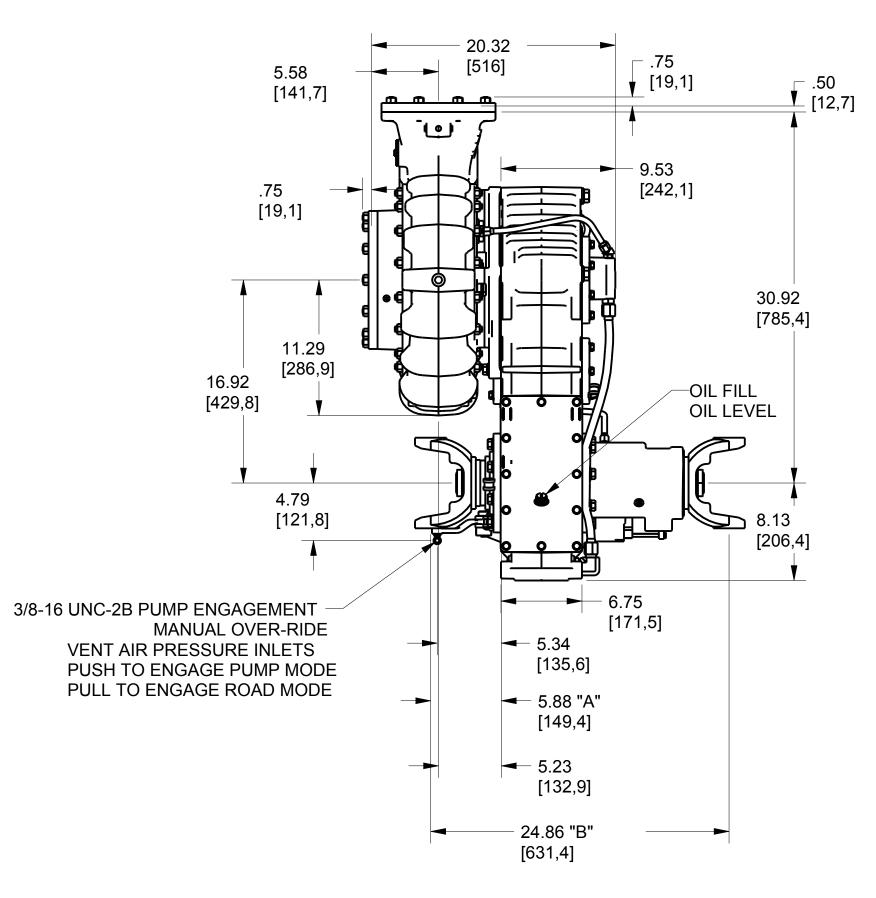

| YOKE<br>SERIES | A            | В             |  |  |
|----------------|--------------|---------------|--|--|
| 1550           | 5.75 [146.1] | 24.60 [624.8] |  |  |
| 1610           | 6.12 [155.4] | 25.34 [643.6] |  |  |
| 1710           | 5.63 [143.0] | 24.36 [618.7] |  |  |
| 1760           | 6.00 [152.4] | 25.10 [637.5] |  |  |
| 1810 (SHOWN)   | 5.88 [149.4] | 24.86 [631.4] |  |  |