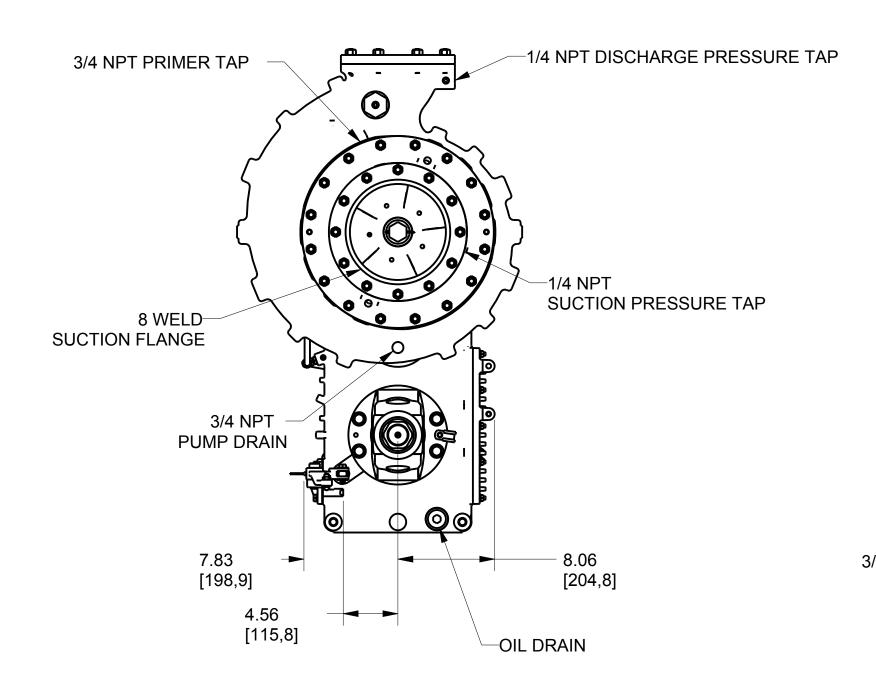

## VIEW FROM THE PUMP TO THE ENGINE

|                               |                                          |                    |              |                                      | NAME<br>DZD0007                                                                        | MDL CREATED | SHEET | D  |
|-------------------------------|------------------------------------------|--------------------|--------------|--------------------------------------|----------------------------------------------------------------------------------------|-------------|-------|----|
| HARP EDGES                    | INCH<br>[MILLIMETER]                     |                    | OLD PART NO. | TOLERANCE<br>EXCEPT<br>AS NOTED      |                                                                                        | S. Darley   |       |    |
| ΓΙΟΝ:<br>-                    |                                          | MATERIAL NO.       | PATTERN NO.  | .00 ±.03<br>.000 ±.010<br>ANGLES ±1° | DWG - DIMENSIONAL, ZSM, 3 GEAR, PUMP FORWA<br>WELD FLANGE DISCHARGE, WELD FLANGE SUCTI |             |       |    |
| PROPERTY OF                   |                                          | DO NOT SCALE PRINT |              | DR'N WAH                             | DATE 20JUL                                                                             |             | מסמי  | 7  |
| CO UNAUTHORIZED<br>PROHIBITED | ALL DIMENSIONS IN<br>INCHES UNLESS NOTED |                    |              | CHKD -<br>TRCD                       | SCALE                                                                                  | 1/8 DZ      | .D000 | )/ |