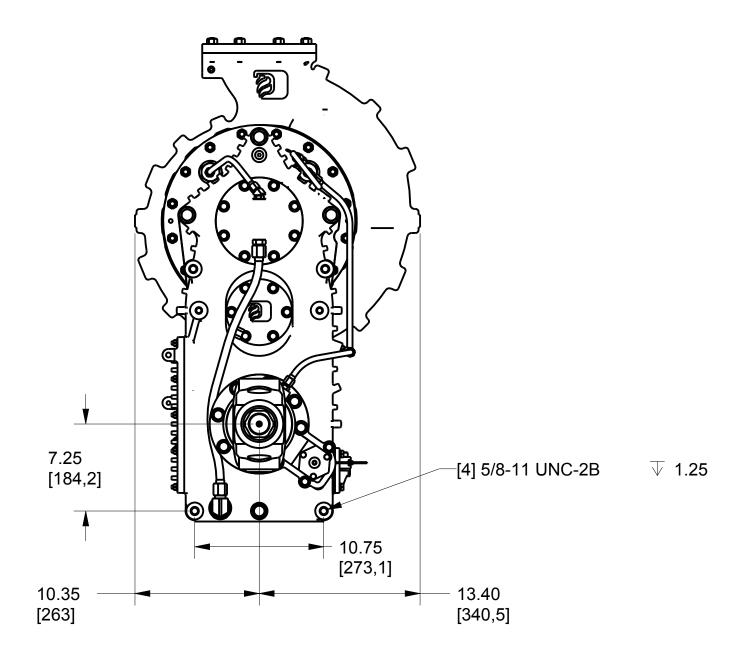

## VIEW FROM THE PUMP TO THE ENGINE

|                               |                                          |                    |              |                                      | NAME<br>DZD0007                                                                        | MDL CREATED | SHEET | D  |
|-------------------------------|------------------------------------------|--------------------|--------------|--------------------------------------|----------------------------------------------------------------------------------------|-------------|-------|----|
| HARP EDGES                    | INCH<br>[MILLIMETER]                     |                    | OLD PART NO. | TOLERANCE<br>EXCEPT<br>AS NOTED      |                                                                                        | S. Darley   |       |    |
| ΓΙΟΝ:<br>-                    |                                          | MATERIAL NO.       | PATTERN NO.  | .00 ±.03<br>.000 ±.010<br>ANGLES ±1° | DWG - DIMENSIONAL, ZSM, 3 GEAR, PUMP FORWA<br>WELD FLANGE DISCHARGE, WELD FLANGE SUCTI |             |       |    |
| PROPERTY OF                   |                                          | DO NOT SCALE PRINT |              | DR'N WAH                             | DATE 20JUL                                                                             |             | מסמי  | 7  |
| CO UNAUTHORIZED<br>PROHIBITED | ALL DIMENSIONS IN<br>INCHES UNLESS NOTED |                    |              | CHKD -<br>TRCD                       | SCALE                                                                                  | 1/8 DZ      | .D000 | )/ |