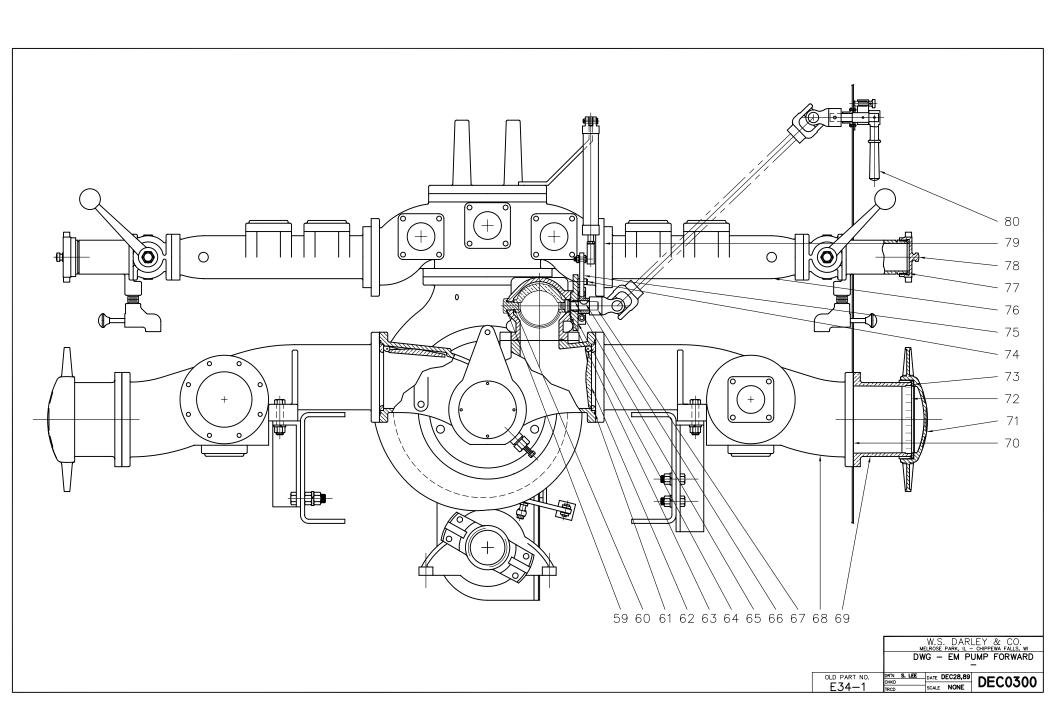

## EM PUMP ASSEMBLY PARTS LIST DRAWING NO. DEC0300

| Rep. No. | Name of Part                  | Qty. |
|----------|-------------------------------|------|
| 59       | O Ring - Guide Screw          | 1    |
| 60       | Ball Guide Screw              | 1    |
| 61       | O Ring - Suction Extension    | 4    |
| 62       | Suction Check Valve           | 2    |
| 63       | O Ring - Staging Valve Stem   | 1    |
| 64       | Stop Plate                    | 1    |
| 65       | Bushing                       | 1    |
| 66       | Key - Staging Valve           | 1    |
| 67       | Staging Valve Stem            | 1    |
| 68       | Suction Extension             | 2    |
| 69       | Suction Nipple                | 1    |
| 70       | Gasket - Suction Nipple       | 2    |
| 71       | Suction Cap                   | 2    |
| 72       | Suction Screen                | 2    |
| 73       | Gasket - Suction Cap          | 2    |
| 74       | Stop Pin                      | 2    |
| 75       | Valve Lever                   | 1    |
| 76       | Discharge Extension           | 2    |
| 77       | Gasket - Discharge Cap        | VA.  |
| 78       | Discharge Cap                 | VA.  |
| 79       | Gasket - Discharge Extension  | 2    |
| 80       | Manual Control Valve Assembly | 1    |