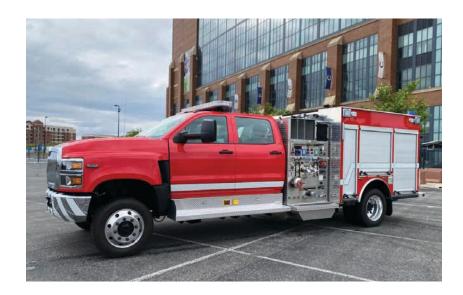

# Tactical Pumper™

Get to the Fire Quickly and Into Places a Full Size Pumper Just Can't Access

Darley's new Tactical Pumper™ is engineered to safely get to the fire quickly and into places that a full size pumper just can't access. With four wheel drive and a height of approximately 8' tall, this vehicle can get you into those difficult to access driveways. Once on scene, Darley's easy-to-operate AutoCAFS\* compressed air foam system packs a punch. Please contact Darley for a full set of specifications or to schedule a demonstration.