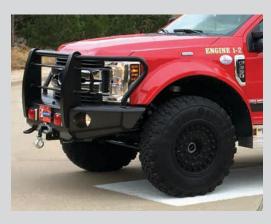

# **Super Single Tire & Wheel Package**

Add an Additional 6" of Ground Clearance to Your Tactical Pumper™

The Darley Super Single Tire & Wheel Package includes 335/80R20 Continental MPT81 tires on DOT rated wheels with bead locks and special gearing to get the most power to the ground through all speed ranges. A 2" suspension lift is also provided both front and rear. This lift, along with the taller 40" tires will gain you an additional 6" of ground clearance under your Darley Tactical Pumper™. Contact Darley for a full set of specifications or to schedule a demonstration.