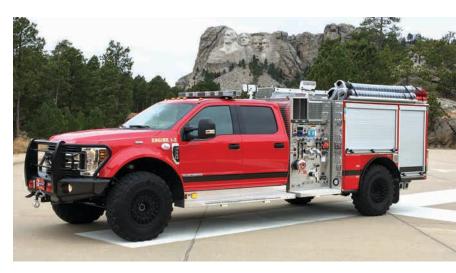

### **Quick Response and Full Access**

Darley's new Tactical Pumper<sup>™</sup> is engineered to get to the fire quickly and into places that a full size pumper just can't access. This unit features all-wheel drive and an overall height under 8' tall. Once on scene, Darley's easy-to-operate AutoCAFS<sup>®</sup> compressed air foam system packs a punch.

The Darley Super Single Tire & Wheel Package includes 335/80R20 Continental MPT81 tires on DOT rated wheels with bead locks and special gearing to get the most power to the ground through all speed ranges. A 2" suspension lift is also provided both front and rear. This lift, along with the taller 40" tires will gain you an additional 6" of ground clearance under your Darley Tactical Pumper™. Contact Darley for a full set of specifications or to schedule a demonstration.