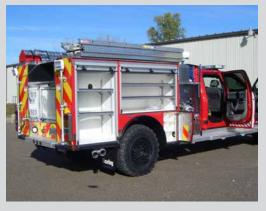

## **Tactical Pumper Body Configurations**

Maximize Compartment Functionality and Performance of Your Super Single Tire & Wheel Package

### Tactical Pumper™ Body Option #2

The Darley Tactical Pumper<sup>™</sup> is available in multiple configurations. The Super Single Body Option #2, shown below, is specifically designed to maximize functionality of compartment space and performance of the Super Single Tire & Wheel Package.