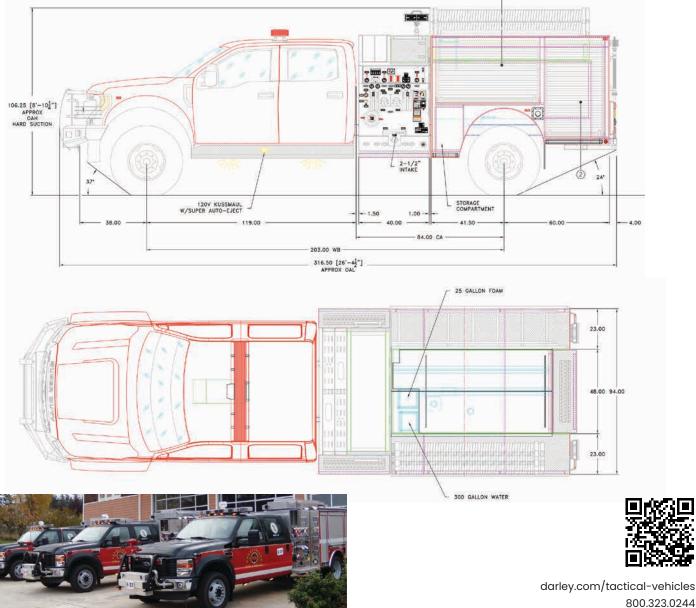

## **Tactical Pumper Body Configurations**

Maximize Compartment Functionality and Performance of Your Super Single Tire & Wheel Package

### Tactical Pumper™ Body Option #2

The Darley Tactical Pumper<sup>™</sup> is available in multiple configurations. The Super Single Body Option #2, shown below, is specifically designed to maximize functionality of compartment space and performance of the Super Single Tire & Wheel Package.