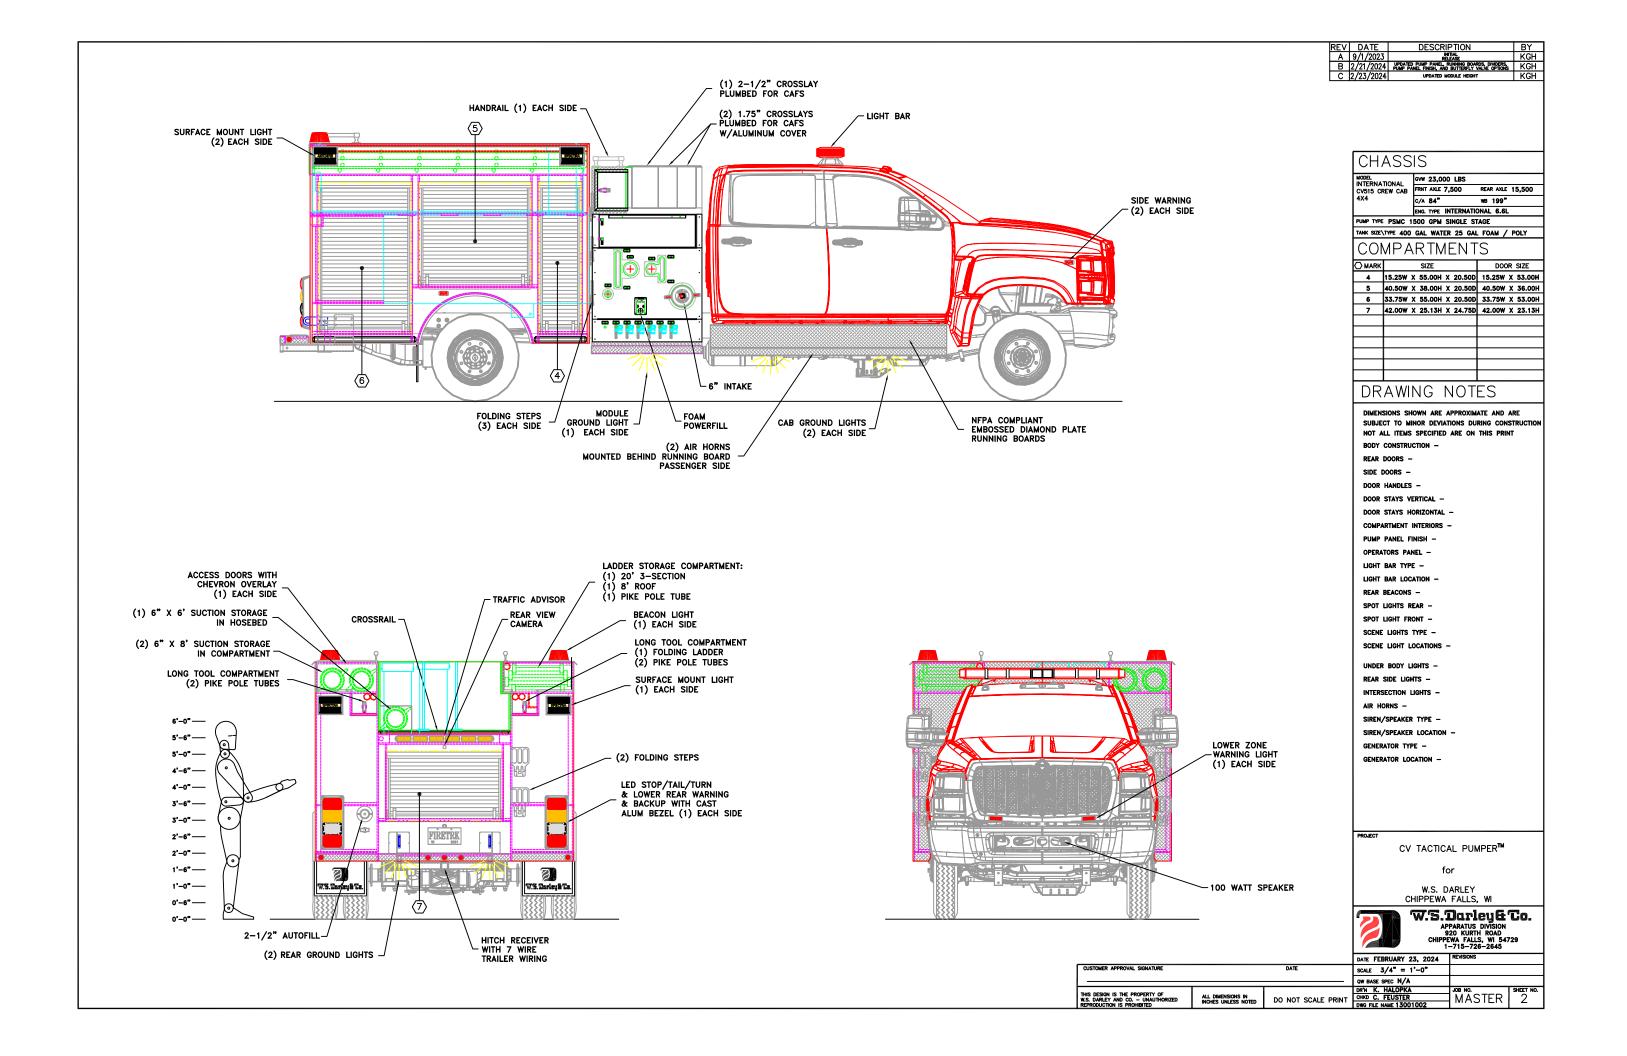

#### CHASSIS

| MODEL                           | GVW 23,000 LBS     |            |       |
|---------------------------------|--------------------|------------|-------|
| INTERNATIONAL<br>CV515 CREW CAB | FRONT AXLE 7,500   | REAR AXLE  | 15,50 |
| 4X4                             | C/A 84"            | WB 199"    |       |
|                                 | ENG. TYPE INTERNAT | IONAL 6.6L |       |
| PUMP TYPE PSMC 1                | 500 GPM SINGLE S   | STAGE      |       |

#### COMPARTMENTS

| MARK |        |   | SIZE   |   |        | DOC    | R | SIZE   |
|------|--------|---|--------|---|--------|--------|---|--------|
| 1    | 15.25W | X | 55.00H | X | 20.50D | 15.25W | X | 53.00H |
| 2    | 40.50W | X | 38.00H | X | 20.50D | 40.50W | X | 36.00H |
| 3    | 33.75W | x | 55.00H | X | 20.50D | 33.75W | X | 53.00H |
|      |        |   |        |   |        |        |   |        |
|      |        |   |        |   |        |        |   |        |
|      |        |   |        |   |        |        |   |        |
|      |        |   |        |   |        |        |   |        |
|      |        |   |        |   |        |        |   |        |
|      |        |   |        |   |        |        |   |        |
|      |        |   |        |   |        |        |   |        |

CV TACTICAL PUMPER™

W.S. DARLEY CHIPPEWA FALLS, WI

W.S. Darley & Co.

APPARATUS DIVISION
920 KURTH ROAD

| CHIPPEWA               | FALLS, WISCONSIN 54729<br>-715-726-2645 |  |  |
|------------------------|-----------------------------------------|--|--|
| DATE FEBRUARY 23, 2024 | REVISIONS                               |  |  |
| SCALE 3/4" = 1'-0"     |                                         |  |  |
| OW DACE COEO           |                                         |  |  |