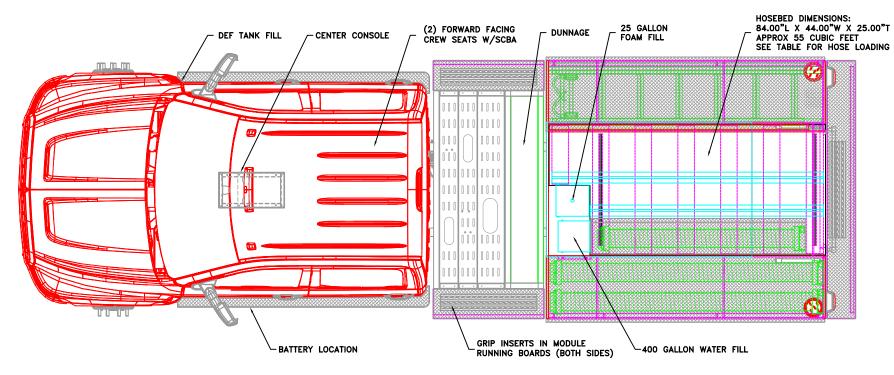

HOSE BED CAPACITIES: 2750 FT OF 2.0" HOSE 2050 FT OF 2.5" HOSE 1800 FT OF 3.0" HOSE 1100 FT OF 5.0" HOSE

SCALE 3/4 QW BASE SPE MASTER

TANK SIZE\TYPE 400 GAL WATER 25 GAL FOAM \ POLY