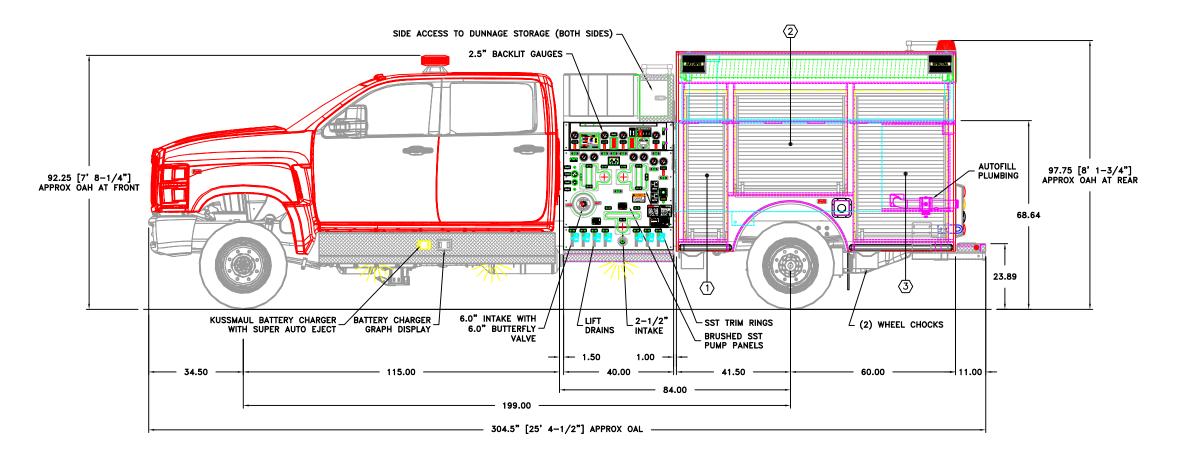

#### CHASSIS

| MODEL                           | GVW 23,000 LBS     |            |       |
|---------------------------------|--------------------|------------|-------|
| INTERNATIONAL<br>CV515 CREW CAB | FRONT AXLE 7,500   | REAR AXLE  | 15,50 |
| 4X4                             | C/A 84"            | WB 199"    |       |
|                                 | ENG. TYPE INTERNAT | IONAL 6.6L |       |
| PUMP TYPE PSMC 1                | 500 GPM SINGLE S   | STAGE      |       |

TANK SIZE\TYPE 400 GAL WATER 25 GAL FOAM \ POLY

#### COMPARTMENTS

| MARK |        |   | SIZE   |   |        | DOC    | R | SIZE   |
|------|--------|---|--------|---|--------|--------|---|--------|
| 1    | 15.25W | X | 55.00H | X | 20.50D | 15.25W | X | 53.00H |
| 2    | 40.50W | X | 38.00H | X | 20.50D | 40.50W | X | 36.00H |
| 3    | 33.75W | x | 55.00H | X | 20.50D | 33.75W | X | 53.00H |
|      |        |   |        |   |        |        |   |        |
|      |        |   |        |   |        |        |   |        |
|      |        |   |        |   |        |        |   |        |
|      |        |   |        |   |        |        |   |        |
|      |        |   |        |   |        |        |   |        |
|      |        |   |        |   |        |        |   |        |
|      |        |   |        |   |        |        |   |        |